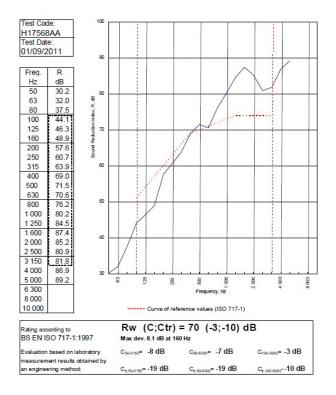

## System Performance Breakdown

Fire Resistance: BS476 Part 22:1987: Test Ref & Date or Applied Ref & Report: Max Height: Thickness: Duty Grade: BS 5234: Part 2:1992: Sound Insulation:

90/90 Minutes (Integrity/Insulation). BTC 17440F - BRE Report P102396-1011A **Refer to Speedline Specification Clause** 250 mm. (At Base Track, Excluding Finishes) Severe - Annexes A-F 70 R<sub>w</sub>dB, -10CtrDate Tested or Assessed Against - TWI50-B-60(2x50)(200)